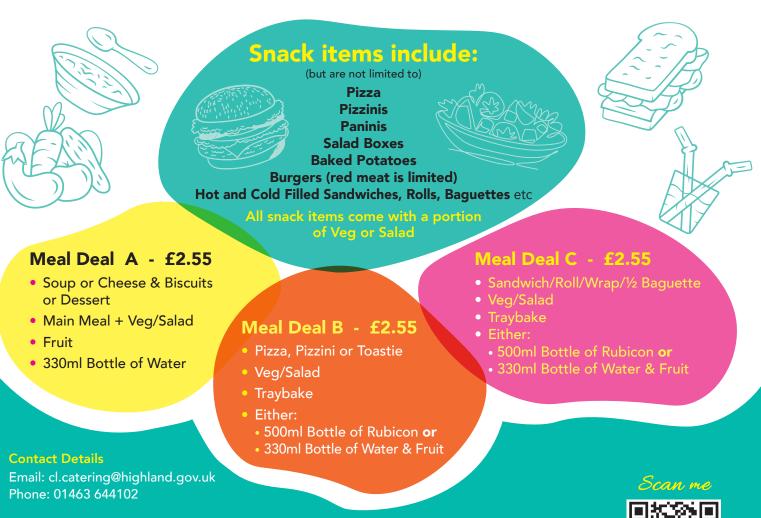

#### Snack items include: (but are not limited to)

#### Pizza Pizzinis Paninis Salad Boxes

#### Baked Potatoes Burgers (red meat is limited) Hot and Cold Filled Sandwiches, Rolls, Baguettes etc

## of Veg or Salad

### Meal Deal A - £2.55

- Soup or Cheese & Biscuits or Dessert
- Main Meal + Veg/Salad
- Fruit
- 330ml Bottle of Water

### Meal Deal B - £2.55

- Pizza, Pizzini or Toastie
- Veg/Salad
- Traybake
- Either:
  - 500ml Bottle of Rubicon **or**
  - 330ml Bottle of Water & Fruit

#### **Contact Details**

Email: cl.catering@highland.gov.uk Phone: 01463 644102

For payment see link below or contact catering services (or Scan the QR code), www.highland.gov.uk/info/878/schools/9/school\_meals/2

## Meal Deal C - £2.55

- Sandwich/Roll/Wrap/½ Baguette
- Veg/Salad
- Traybake
- Either:
  - 500ml Bottle of Rubicon **or**
- 330ml Bottle of Water & Fruit

For Allergies, Intolerances, Cultural, Ethical or ASN meal choices - apply online www.highland.gov.uk/info/878/schools/9/school\_meals/4