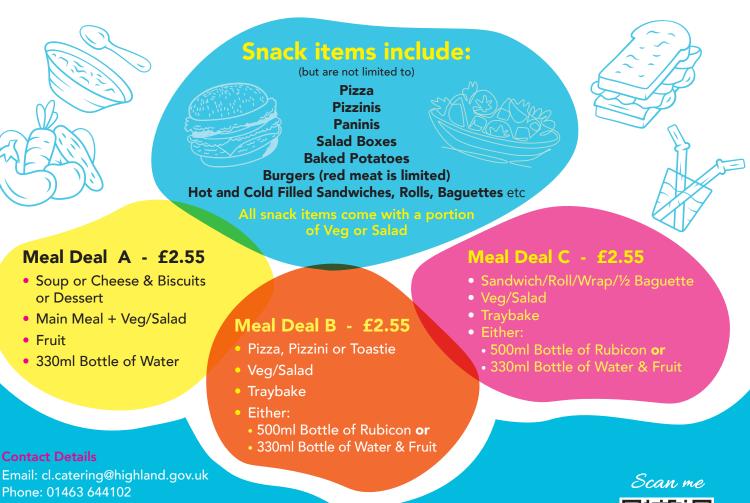

#### Snack items include: (but are not limited to)

#### Pizza Pizzinis Paninis Salad Boxes

#### Baked Potatoes Burgers (red meat is limited) Hot and Cold Filled Sandwiches, Rolls, Baguettes etc

## of Veg or Salad

### Meal Deal A - £2.55

- Soup or Cheese & Biscuits or Dessert
- Main Meal + Veg/Salad
- Fruit
- 330ml Bottle of Water

### Meal Deal B - £2.55

- Pizza, Pizzini or Toastie
- Veg/Salad
- Traybake
- Either:
  - 500ml Bottle of Rubicon **or**
  - 330ml Bottle of Water & Fruit

#### **Contact Details**

Email: cl.catering@highland.gov.uk Phone: 01463 644102

For payment see link below or contact catering services (or Scan the QR code), www.highland.gov.uk/info/878/schools/9/school\_meals/2

## Meal Deal C - £2.55

- Sandwich/Roll/Wrap/½ Baguette
- Veg/Salad
- Traybake
- Either:
  - 500ml Bottle of Rubicon **or**
- 330ml Bottle of Water & Fruit

For Allergies, Intolerances, Cultural, Ethical or ASN meal choices - apply online www.highland.gov.uk/info/878/schools/9/school\_meals/4